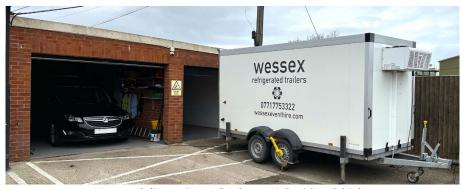

## 1¦ Quick Deployment Refrigerated Trailer

£400 per week (delivery charge applicable)

Providing immediate body storage at chill or freeze temperatures, and no minimum rental period.

Racking can be configured for bariatric, standard or paediatric bodies as required.

Retained service: The assurance of a guaranteed backup, with an 8-hour delivery window

This contractually retained facility costs £60 per week, and the weekly rental charge remains at £400.

Internal dimensions -  $3m \log x 1.8 \text{ wide } x 2 \text{ high}$ 