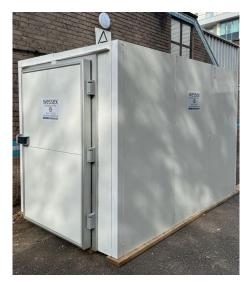

### 2¦ Medium Term, Modular Storage

from £250 per week (4 weeks minimum and delivery charge applicable)

This flexible, semi-permanent facility can be quickly built indoors or out. Typically the build time for our modular rooms is between 2 and 6 hours. Because it is a modular construction, we can tailor the length and width and offer bariatric doors and racks, and all our rooms can be set at either chill or freeze.

Our comprehensive 24/7 breakdown cover is included in all our rental options.

15 body room with security area

15 body room with bariatric door Internal dimensions 6m long x 2.2 wide x 2 high

Retained service: The assurance of a guaranteed backup, with an 8-hour delivery window