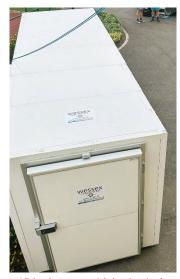

## 1¦ Quick Deployment Refrigerated Trailer

£400 per week (delivery charge applicable)

Providing immediate body storage at chill or freeze temperatures, and no minimum rental period.

Racking can be configured for bariatric, standard or paediatric bodies as required.

Retained service: The assurance of a guaranteed backup, with an 8-hour delivery window

This contractually retained facility costs £60 per week, and the weekly rental charge remains at £400.

Internal dimensions -  $3m \log x 1.8 \text{ wide } x 2 \text{ high}$ 