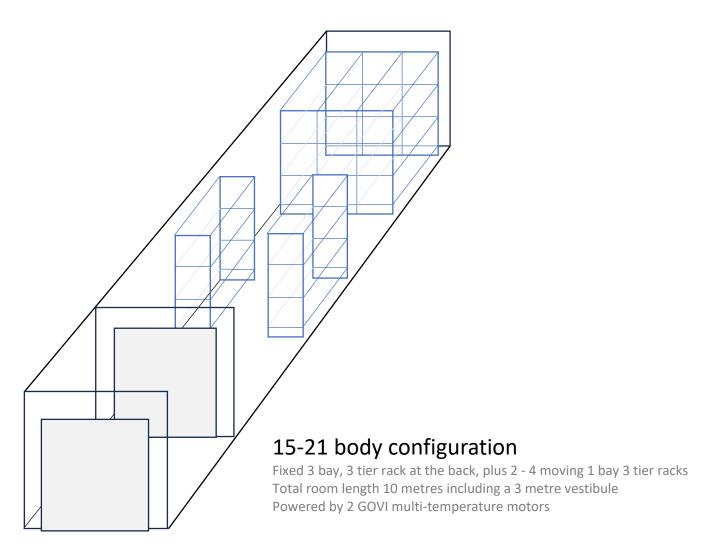

Our comprehensive 24/7 breakdown cover is included in all our rental options.

15 body room with security area

15 body room with bariatric door Internal dimensions 6m long x 2.2 wide x 2 high

Retained service: The assurance of a guaranteed backup, with an 8-hour delivery window