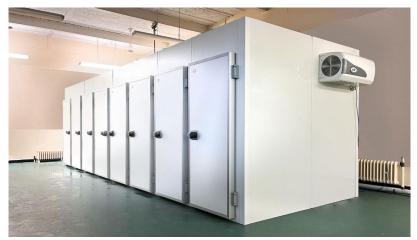

### 2¦ Medium Term, Modular Storage

from £250 per week (4 weeks minimum and delivery charge applicable)

This flexible, semi-permanent facility can be quickly built indoors or out. Typically the build time for our modular rooms is between 2 and 6 hours. Because it is a modular construction, we can tailor the length and width and offer bariatric doors and racks, and all our rooms can be set at either chill or freeze.

Our comprehensive 24/7 breakdown cover is included in all our rental options.

15 body room with security area

15 body room with bariatric door Internal dimensions 6m long x 2.2 wide x 2 high

Retained service: The assurance of a guaranteed backup, with an 8-hour delivery window